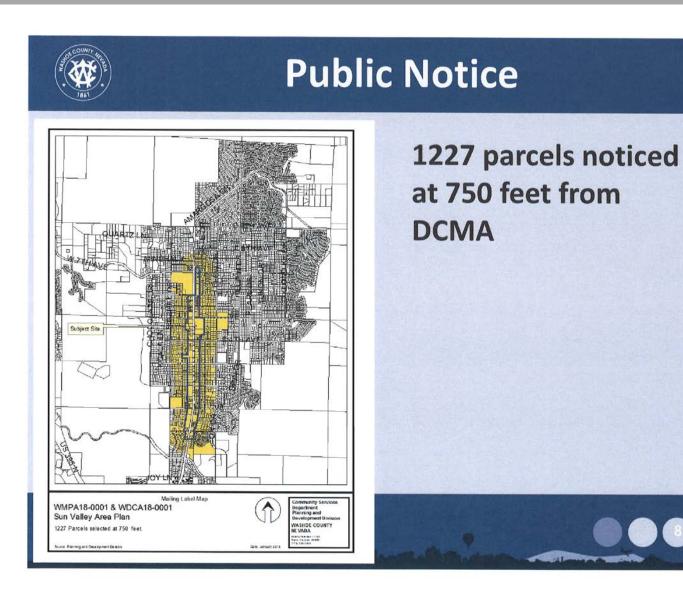

ents, and take out old homes and put in new homes. Currently, there are reshilding on replacing old home with a new home. It's not just on Sun Valley Blvd, its 3 properties off the Blvd.

WMPA18-0001 & WDCA18-0001 ATTACHMENT E

### **Background Continued**

2010: Sun Valley Master Plan Adapted resulting in a moratorium without compensation on manufactured homes on office & Neighborhood Commercial zoned lots and *without proper notice of zoning change to property owners creating hardships and loss of property rights* 

2017: Years of telling property owners they couldn't put a manufactured home or major remodel on their property, Planner's at Building Dept. passionately drafted the much needed Master Plan Amendment (all planners for it!) No objections in 1227 owners notified in and around



### 2018

January; Roger Pelham Senior Planner recommends motion to initiate an amendment to Sun Valley Master Plan and gets approved.

February: Trevor Lloyd presents Planning Depts. Amendment to CAB, CAB took a pro commercialretail stance and voted to deny the amendment.

### April 3, 2018

Trevor Lloyd from Planning Dept. presents their Master Plan Amendment to Planning Commission. Ron Bell Commented and NIMBY'S/CAB

Planning Commission denies the amendment request very late at night 4 to 3, those denying it appeared to not understand and or read the report.

### **Background Neighborhood Commercial Homesites**

Many parcels are 1/3 acre, about this room to bathrooms size (to small for commercial-catch 22)

Vacant parcels cannot have new homes constructed (even if home on it previousl