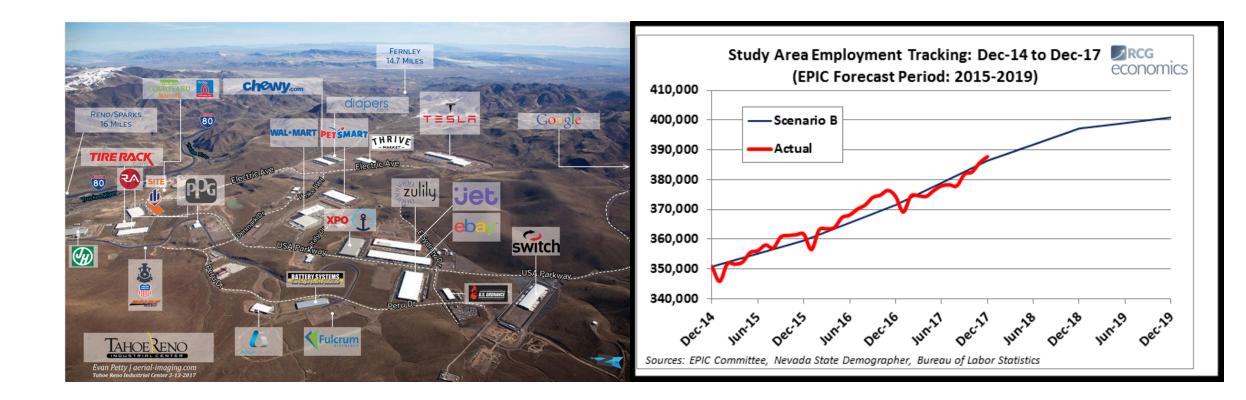

recommends approval of the Development Findings" (now switched). Master Plan Amendment Findings By Planning & Building Dept. Staff

Findings and evaluation can be found on page 6 & 8 of the staff report.

"Staff believes that all findings can be" made and recommends approval of the MPA. (switched position) Sun Valley Master Plan 90's Era Retail-Commercial Logic vs. Now

Park Lane Mall Retail to mostly Residential

Sparks Multiplex Retail to Residential Casinos and shops downtown converted to Residential (Siegel Suites et al)

In the world of online, retail and commercial is dying and residential is thriving/in demand

### Commercial and Retail-The Good, the bad...



# And the ugly



### The New Normal



### Increasing Jobs, many of which kill retail-commercial Housing Needed The Most!







### Commercial Examples on Boulevard



## Mostly Vacant Attempt At Commercial Since Opening, Vice Businesses Attracted; Tobacco, Loans, Gambling



## Vacant Vacant Vacant Since Opening!



### Commercial Verses Residential In Close Proximity



## Some say affordable housing is bad and want more of this...

Commercial Zoning Allows This...



#### Examples of more vice businesses..



#### Scolari's Life Support-Predatory Business



### Trashed Lots And Abandoned Mobile Homes In Moratorium/DCMA Area



### Vacant Lots Affected By Moratorium Without Compensation



### All Utilities in on 6<sup>th</sup> St. Vacant Property Similar Scenario As Others; Mfg. Neighbors





#### One Block away from Sun Valley Boulevard



#### Grumpy Lane From My Lot North-South



#### My 109 Grumpy h