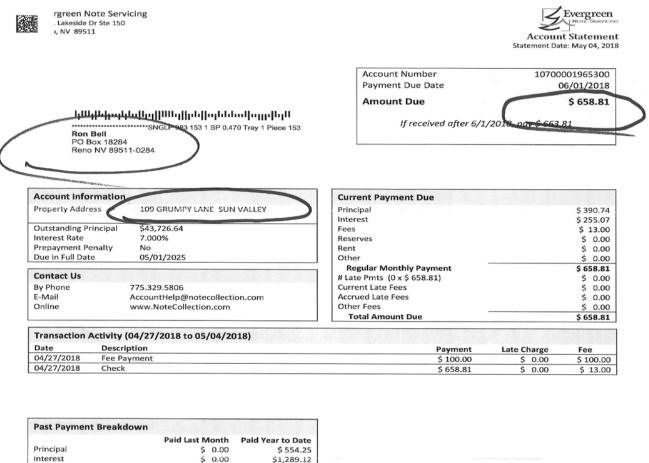

Trevor Lloyd said under the current framework and master plan and regulations, new mobile formes cannot be put in the vacant lots.

Garth Elliot said there is blight. He said we want commercial. We have had a bunch of businesses move in including the Dollar General.